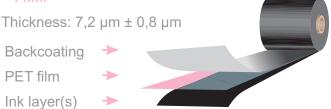

## especifications

#### ■ Ink:

Wax.

Melting point: 87°C

#### Ribbon:

Printing speed: 8 - 10 IPS