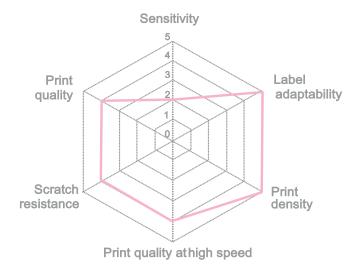

## estar diagram

This diagram representive of **nxt 24** ribbons used in applications when printing. Scale 1 to 5 being the best.